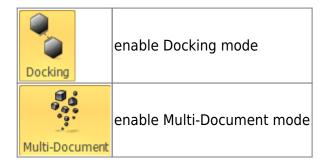

## Mode

The section mode allows to choose Docking or Multi-Document.

## Windows

The "Mode" section of the Window menu allow to choose between Docking or Multi-Document mode.