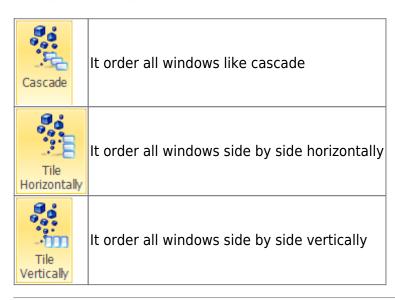

## Documents

The Documents section is enabled only in Multi-Document mode and it allows the automatic arrangement of open windows.

From: http://manuals.playoptions.it/Iceberg\_old/ - Iceberg Options Solutions