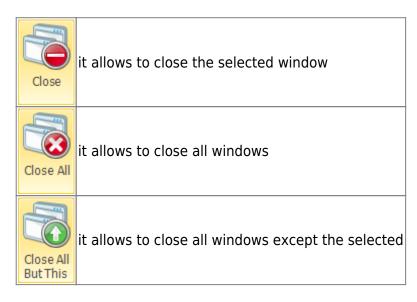

## Windows

The "Mode" section of the Window menu allow to choose between Docking or Multi-Document mode.