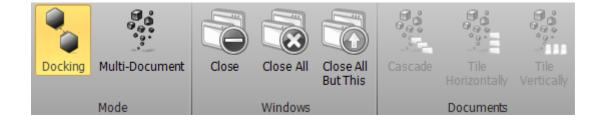

## Window

The section window in Iceberg menù contains commands to manage the layout of the window. Iceberg, like beeTrader® e OverSpread® allows the user to use the docking function, for the automatic arrangement of available space, or the Multi-Document function which permit the user to manage the available space . List of available functions that will be explored on the appropriate sections of the manual.

## Mode

The section mode allows to choose Docking or Multi-Document.

## Windows

The "Mode" section of the Window menu allow to choose between Docking or Multi-Document mode.

## Documents

The Documents section is enabled only in Multi-Document mode and it allows the automatic arrangement of open windows.

From: http://manuals.playoptions.it/Iceberg\_old/ - Iceberg Options Solutions