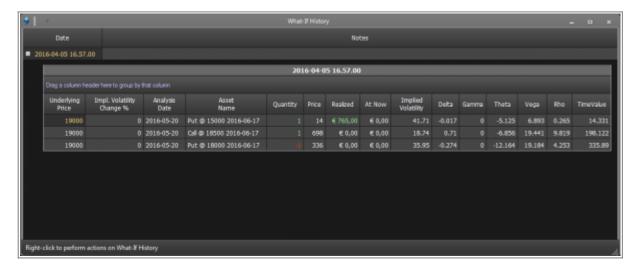

## **What-If History**

In this windows are saved every operations realized during a session of What-If. For each operation all settings setted by the user are saved, with reference to the supposed scenario.

The operations within "what-if history" are saved with the strategy.

http://manuals.playoptions.it/Iceberg/ - Iceberg Options Solutions

Permanent link:

http://manuals.playoptions.it/Iceberg/en/what-if history