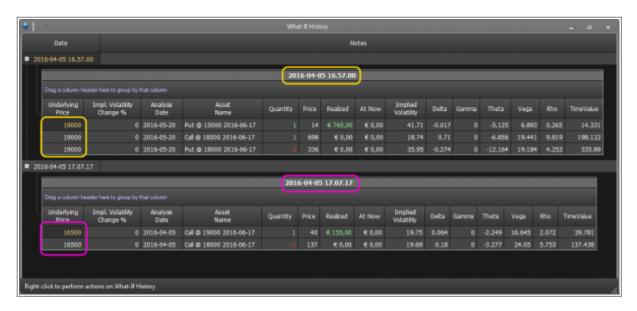

For every click on "Apply" button during the same What-If session the operations are added to the previuos sequences.

Others What-If sessions creates within "What-if History" new sections charaterized by time and date.

The operations within "what-if history" are saved with the strategy.

http://manuals.playoptions.it/Iceberg/ - Iceberg Options Solutions

Permanent link:

http://manuals.playoptions.it/Iceberg/en/what-if history