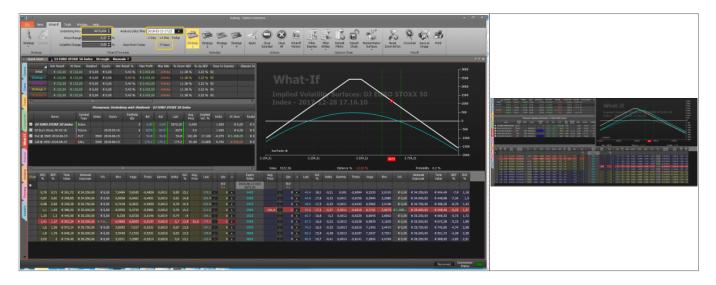

In this section you have the opportunity to check what will happen to its strategy in the market conditions that you assume. Starting from the basic strategy, you can change the date, the price of the underlying and volatility and test up to four possible future moves.

The theoretical prices used in the What-If are calculated with the new Internal Market Maker Iceberg, prices do not move only according to the user's assumptions, but also with the volatility surface to which user wants to refer. Default is always used a flat volatility surface. To use a different volatility surface, it can be loaded as explained below.

2. Switching on What-If tab we can see that all properties (main strategy and the four possibilities of what-if, are equal). Next to it there is the panel that lets you to set the parameters like future underlying price to see what would happen to the strategy in those conditions