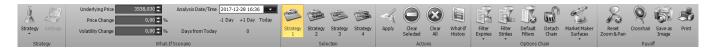

## The menu

#### Strategy

| Strategy      | It open the submenu Strategy            |
|---------------|-----------------------------------------|
| New Strategy  | It create a new Strategy                |
| Open Strategy | It open a previously saved strategy     |
| Save Strategy | It saves the strategy currently in use. |

#### What-If

1/7

| Strategy<br>1 | It select the strategy 1, by this time all the operations will be performed on this strategy and on the cyan color payoff    |
|---------------|------------------------------------------------------------------------------------------------------------------------------|
| Strategy<br>2 | It select the strategy 2, by this time all the operations will be performed on this strategy and on the magenta color payoff |
| Strategy<br>3 | It select the strategy 3, by this time all the operations will be performed on this strategy and on the yellow color payoff  |
| Strategy<br>4 | It select the strategy 4, by this time all the operations will be performed on this strategy and on the orange color payoff  |

#### Actions

| Apply              | it confirm transactions with the current settings. When the Apply button is clicked, the system saves the transactions in the window What-If History.For more information on window What-If History, click qui |
|--------------------|----------------------------------------------------------------------------------------------------------------------------------------------------------------------------------------------------------------|
| Clear<br>Selected  | It delete all orders of the selected strategy and return to the starting strategy                                                                                                                              |
| Clear<br>All       | It delete all orders, practically it start a new What-If session                                                                                                                                               |
| What-If<br>History | it open the window What-If History in which are stored all operations realized by What-If                                                                                                                      |

### **Options Chain**

| Filter<br>Expiries | lt allows you to filter the deadlines visible on Chain Opzioni. For more on Chain Opzioni, click qui |
|--------------------|------------------------------------------------------------------------------------------------------|
|--------------------|------------------------------------------------------------------------------------------------------|

| Filter<br>Strikes        | lt allows you to filter the strike visible on Chain Opzioni. For more on<br>Chain Opzioni, click qui                                               |
|--------------------------|----------------------------------------------------------------------------------------------------------------------------------------------------|
| Default<br>Filters       | It allows you to delete changes to the expires filters and / or strikes<br>and return to the default display                                       |
| Market Maker<br>Surfaces | It open the submenu Market Maker Surfaces the tool that allows the processing of the volatility surface on which theoretical prices are calculated |
| Edit/Acquire Surfaces    | It start the window Market Maker Surfaces for the selected underlying and it acquire the current market volatility surface                         |
| Open Surface             | It starts the window Market Maker Surfaces for the selected underlying and it allows to use previously saved strategy                              |
| Save Sarface             | It save te current surface for future use                                                                                                          |

# Payoff

| Reset<br>Zoom & Pan | it reset the zoom and then return to the original display                                                                                                                      |
|---------------------|--------------------------------------------------------------------------------------------------------------------------------------------------------------------------------|
| Cross Hair          | it enable or disable the Crosshair for Payoff                                                                                                                                  |
| Save as<br>Image    | it allows you to save the Payoff of Strategy currently in use in image format (*.png). The<br>image will be saved to the Pictures folder of beeTrader, in the user's Documents |
| Print               | It allows you to print the Payoff of Strategy currently in use. Feature available on the PC<br>in use if there is a printer                                                    |