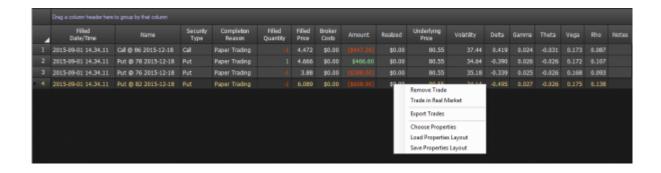

# Strategy - Trades, Order Manager & Quick Alerts

In this section are listed all executed orders in chronological order with their data. Each cell can be edited by a double click of the mouse. Particular attention should be paid to "Filled Type" e "Filled Quantity". In Filled Type is indicated the type of order: Real market or paper trading. The cell "Filled Quantity" remains highlighted in blue until the order is not executed in paper trading or real market.

### **Righ mouse button Menu**

- Remove Trade: It cancel the selected order, if the order deleted is in Real market also the order in the book will be deleted
- Trade in Real Market: It trasform the recording of the order by Paper Trading to Real Market
- Book: It open the book of the selected instrument
- Export Trades: It export the list of trades in file format \*.csv
- Choose Properties: It opens the Choose Properties window to choose which properties to view, in the chapter below the list of available properties
- Load Properties Layout: It load a configuration of previously saved properties
- Save Properties Layout: It aves the property configuration currently in use.