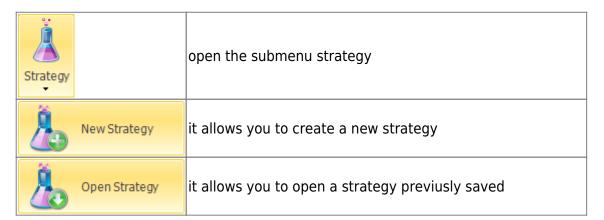

#### **Strategy**

| Save Strategy | it allows you to save the strategy currently in use         |
|---------------|-------------------------------------------------------------|
| Settings      | open the window Strategy Settings for the strategy settings |