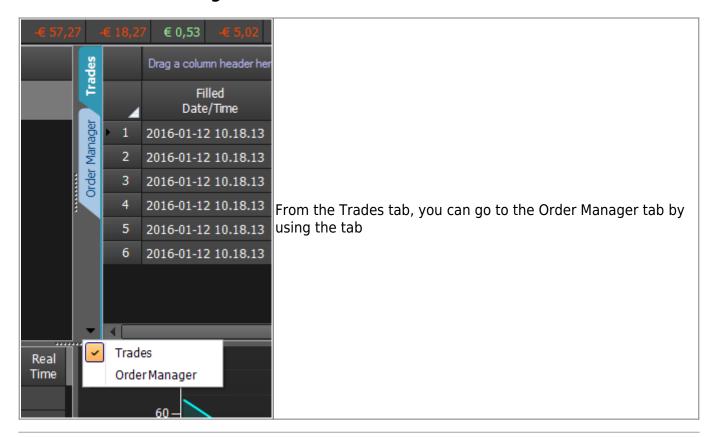

## **Trades -> Order Manager**

×

http://manuals.playoptions.it/Iceberg\_old/ - Iceberg Options Solutions

Permanent link:

http://manuals.playoptions.it/Iceberg\_old/en/trades?rev=1508245960

Last update: 2017/10/17 15:12