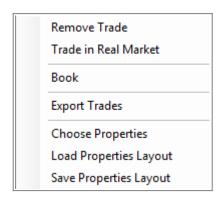

### **Righ mouse button Menu**

- Remove Trade: It cancel the selected order, if the order deleted is in Real market also the order in the book will be deleted
- Trade in Real Market: It trasform the recording of the order by Paper Trading to Real Market
- Book: It open the book of the selected instrument
- Export Trades: It export the list of trades in file format \*.csv
- Choose Properties: It opens the Choose Properties window to choose which properties to view, in the chapter below the list of available properties
- Load Properties Layout: It load a configuration of previously saved properties
- Save Properties Layout: It aves the property configuration currently in use.