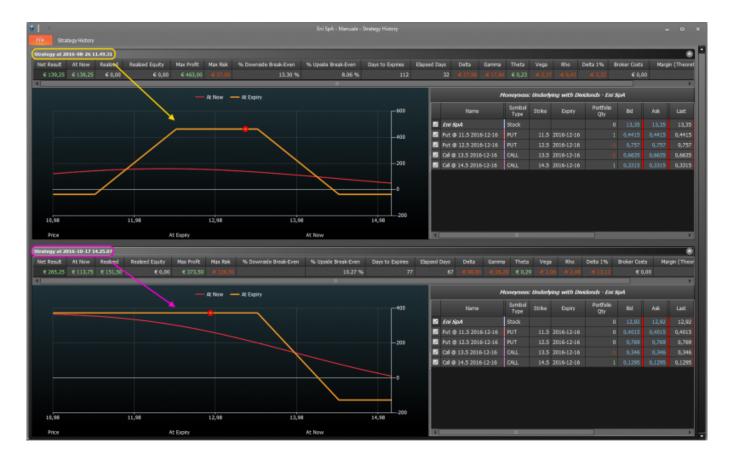

## Strategy History

Strategy History is a function, bootable from the General tab, which allows to have history of every move that have been done to the strategy.

Through the settings menu you can choose the time interval that will be used to consider the trades executed as a new move of the strategy. For example, if you set 15 minutes, the trades that are executed within 15 minutes are considered a new move and then creates a new tab that shows the strategy after the trades executed in this time frame.

|   |     | Filled<br>Date/Time | Request<br>Date/Time | Name                   | Order<br>Source | Filled<br>Type | Filled<br>Quantity | Filled | from the example |
|---|-----|---------------------|----------------------|------------------------|-----------------|----------------|--------------------|--------|------------------|
|   | ► 1 | 2016-09-30 14.23.13 | 2016-10-17 14.25.08  | Put @ 12.5 2016-12-16  | MANUAL          | Paper Trading  |                    | 0,2805 | the trade        |
|   | 2   | 2016-09-30 14.13.13 | 2016-10-17 14.25.07  | Put @ 11.5 2016-12-16  | MANUAL          | Paper Trading  |                    | 0,1015 | carried ou       |
|   | 3   | 2016-08-26 11.49.43 | 2016-08-26 11.49.34  | Call @ 13.5 2016-12-16 | MANUAL          | Paper Trading  |                    | 0,63   | from 11.4        |
|   | 4   | 2016-08-26 11.49.43 | 2016-08-26 11.49.38  | Call @ 14.5 2016-12-16 | MANUAL          | Paper Trading  |                    | 0,186  | to 11.59         |
|   | 5   | 2016-08-02 11.49.43 | 2016-08-26 11.49.31  | Put @ 12.5 2016-12-16  | MANUAL          | Paper Trading  |                    | 0,75   | (within th       |
|   | 6   | 2016-07-25 11.49.43 | 2016-08-26 11.49.32  | Put @ 11.5 2016-12-16  | MANUAL          | Paper Trading  |                    |        |                  |
| l |     |                     |                      |                        |                 |                |                    |        | in 15            |
| ŀ |     |                     |                      |                        |                 |                |                    |        | minutes)         |

are grouped into a strategy, as well as the trade executed from 14.13 to 14.23.

From: http://manuals.playoptions.it/Iceberg\_old/ - Iceberg Options Solutions

Permanent link: http://manuals.playoptions.it/Iceberg\_old/en/strategy\_history?rev=1475478095