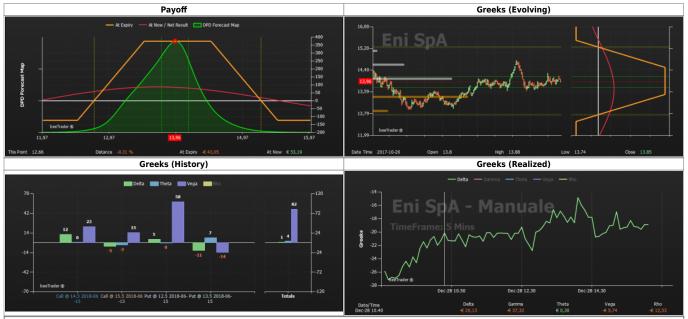

## **Grafici Disponibili**

Besides the Payoff graph, in the section Charts we have the histograms of profit/loss for every greek. The graph "Greeks (Evolving)" monitors in real time its course, while the graph "Greeks (History)" show the greeks history profit & loss, since the strategy was created. Lastly the graph "Greeks (Realized)" shows the realized profit & loss for every greek.

In order to have true values it is necessary that the date and the price (present in the section Trades) match the real ones

×

From:

http://manuals.playoptions.it/Iceberg old/ - Iceberg Options Solutions