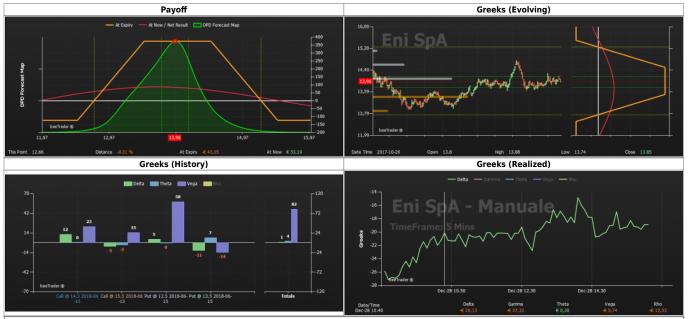

## **Available Charts**

Besides the Payoff graph, in the section Charts we have the histograms of profit/loss for every greek. The graph "Greeks (Evolving)" monitors in real time its course, while the graph "Greeks (History)" show the greeks history profit & loss, since the strategy was created. Lastly the graph "Greeks (Realized)" shows the realized profit & loss for every greek.

In order to have true values it is necessary that the date and the price (present in the section Trades) match the real ones

×

From:

http://manuals.playoptions.it/Iceberg\_old/ - Iceberg Options Solutions