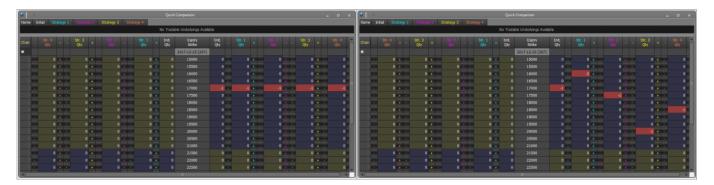

## **Quick Compare**

By opening the Quick Compare window you can have an overview of the legs used in the four different comparisons used. The payoff always shows all four comparisons at the same time, with the Quick Compare window you can also see in one window the strikes used.

In the first image we see the starting situation with all four comparisons equal to the initial strategy, In the second image instead we see the four different strategies that determine the payoff of the image below.