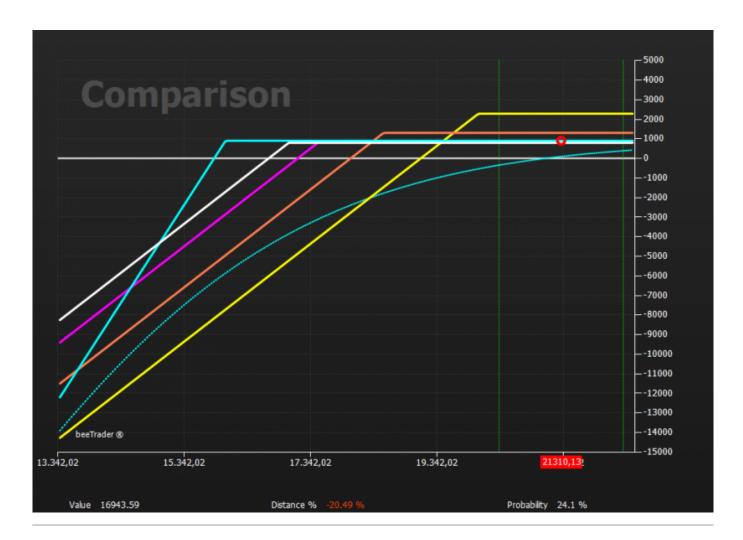

In the first image we see the starting situation with all four comparisons equal to the initial strategy, In the second image instead we see the four different strategies that determine the payoff of the image below.