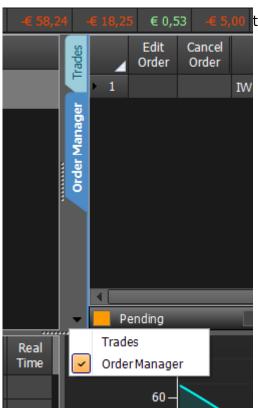

## **Order Manager -> Trades**

Last update: 2016/08/31 10:58

From the tab "Order Manager is possible to switch to "Trades

From:

http://manuals.playoptions.it/Iceberg\_old/ - Iceberg Options Solutions

Permanent link: