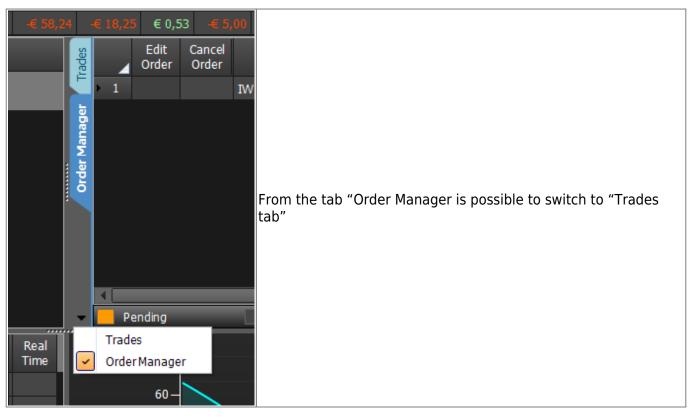

## **Order Manager -> Trades**

From:

http://manuals.playoptions.it/Iceberg\_old/ - Iceberg Options Solutions

Permanent link:

http://manuals.playoptions.it/Iceberg\_old/en/order\_manager?rev=1472132510

Last update: **2016/08/25 15:41** 