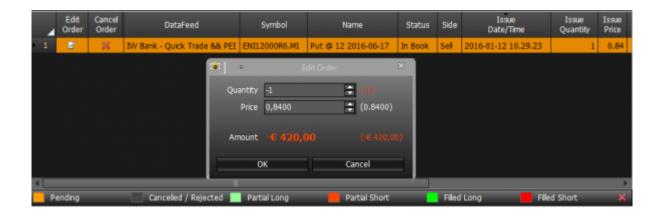

## **Strategy - Order Manager**

In Order Manager are present all orders sent in Real Market, They are highlighted in relation to their status: Pendant, Cancelled or Rejected, Partially Executed (Long o Short), Executed (Long o Short). The Real-Market orders, Can be cancelled or modified. Whether you modify an order a pop-up with the original and modified quantity will appears, so the user can immediatly evaluate his modification.