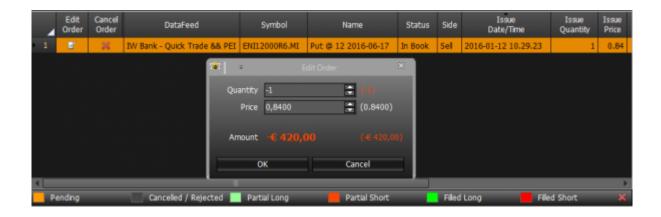

## **Strategy - Order Manager**

In Order Manager are present all orders sent in Real Market, They are highlighted in relation to their status: Pendant, Cancelled or Rejected, Partially Executed (Long o Short), Executed (Long o Short). The Real-Market orders, Can be cancelled or modified. Whether you modify an order a pop-up with the original and modified quantity will appears, so the user can immediatly evaluate his modification.