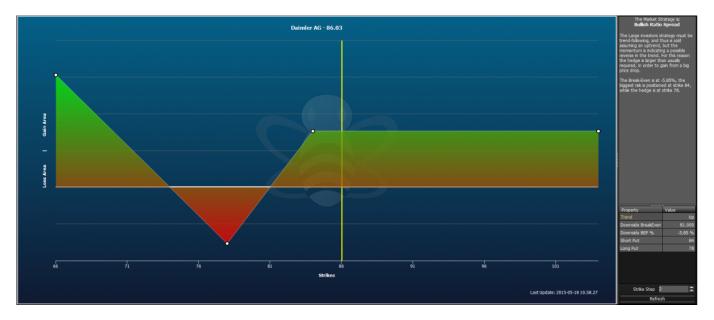

## **Market Strategy**

The Market Strategy shows a Payoff which represents the outlook of the market on the selected underlying. In order to create the market payoff, data history will be requested from Icerberg to the user's platform. The data will be sent to PlayOptions.it for the elaboration.

## **Esempio**

The button "Refresh" allows to update the Market Strategy. with new data, It is allowed to Refresh once an hour. By clicking "Refresh", whether an hour is not passed, a window with remaining time will appear.