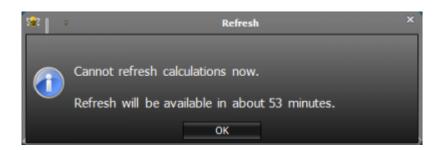

## **Esempio**

The button "Refresh" allows to update the Market Strategy. with new data, It is allowed to Refresh once an hour. By clicking "Refresh", whether an hour is not passed, a window with remaining time will appear.