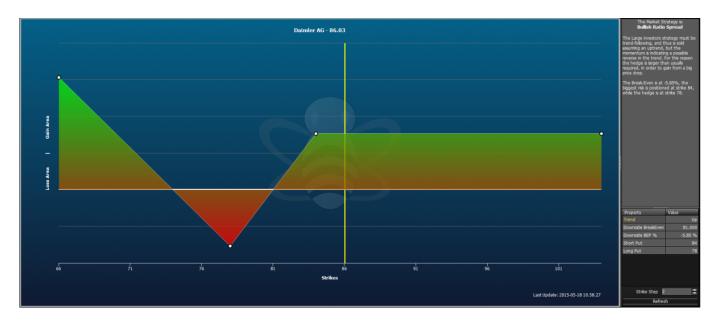

## **Market Strategy**

The Market Strategy shows a Payoff which represents the outlook of the market on the selected underlying. In order to create the market payoff, data history will be requested from Icerberg to the user's platform. The data will be sent to PlayOptions.it for the elaboration.

\* For the proper functioning of Market Strategy is necessary that the financial instrument is encoded in Symbol Manager Chain Option. The financial instruments with options are highlighted in blue. For the encoding procedure of the financial instruments in beeTrader® please refer to the manual Symbol Manager with the specific instruction for every broker.\*\*