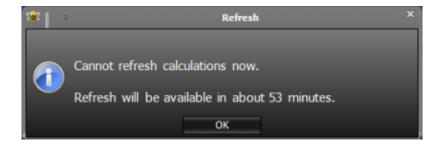

## **Esempio**

The button "Refresh" allows to update the Market Strategy. with new data, It is allowed to Refresh once an hour. By clicking "Refresh", whether an hour is not passed, a window with remaining time will appear.