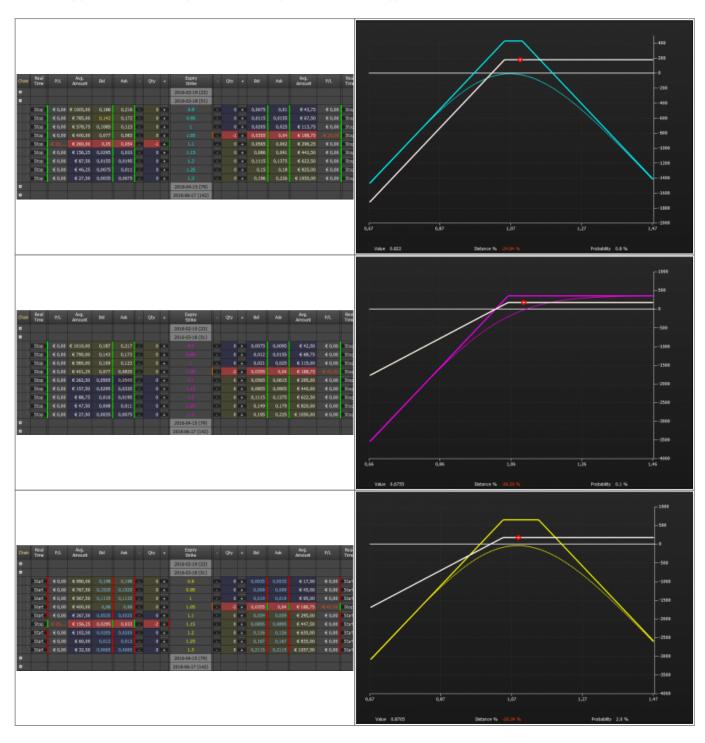

3. Now clicking on Strategy 1 Strategy 2 Strategy 3 Strategy 4it enables one of the four possibilities that are available to study the changes of the strategy. For each strategy is assigned a color. Below we are hypothesized four possible changes to the strategy.