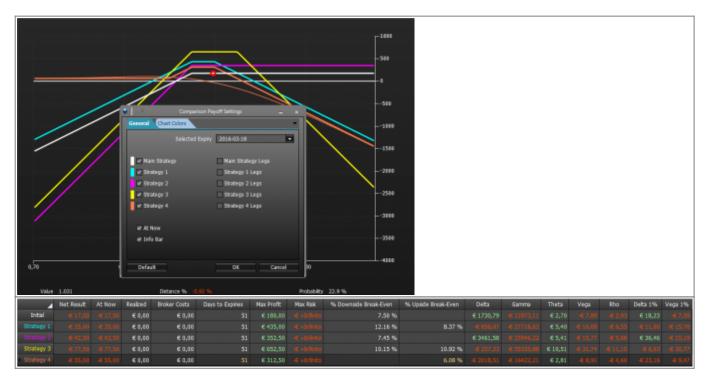

2. Passing on the Comparison tab we can see how all values of main and other four strategy are the same.

3/5

Last update: 2017/05/17 11:16

| 4          | Net Result | At Now | Realized | Broker Costs | Days to Expiries | Max Profit | Max Risk | % Downside Break-Even | % Upside Break-Even | Deta      | Gamma | Theta  | Vega | Rho | Delta 1% | Vega 1% |
|------------|------------|--------|----------|--------------|------------------|------------|----------|-----------------------|---------------------|-----------|-------|--------|------|-----|----------|---------|
| Initial    |            |        | € 0,00   | € 0,00       |                  | € 180,00   |          | 7.34 %                |                     | € 1756,27 |       |        |      |     |          |         |
| Strategy 1 |            |        | € 0,00   | € 0,00       |                  | € 180,00   |          | 7.32 %                |                     |           |       |        |      |     |          |         |
| Strategy 2 |            |        | € 0,00   | € 0,00       |                  | € 180,00   |          | 7.34 %                |                     | € 1756,27 |       |        |      |     |          |         |
| Strategy 3 |            |        | € 0,00   | € 0,00       |                  | € 180,00   |          | 7.34 %                |                     | € 1756,27 |       |        |      |     |          |         |
| Strategy 4 |            |        | € 0,00   | € 0,00       |                  |            |          | 7.34 %                |                     | € 1756,27 |       | € 2,71 |      |     | € 18,47  |         |

4. On the top of comparison secton there are the values of the four possible strategy. They can be seen individually or together by right click' menu.

5. Once you have chosen the best version you can finalize orders (in Paper Trading or Real Market) to transfer all operations on General.