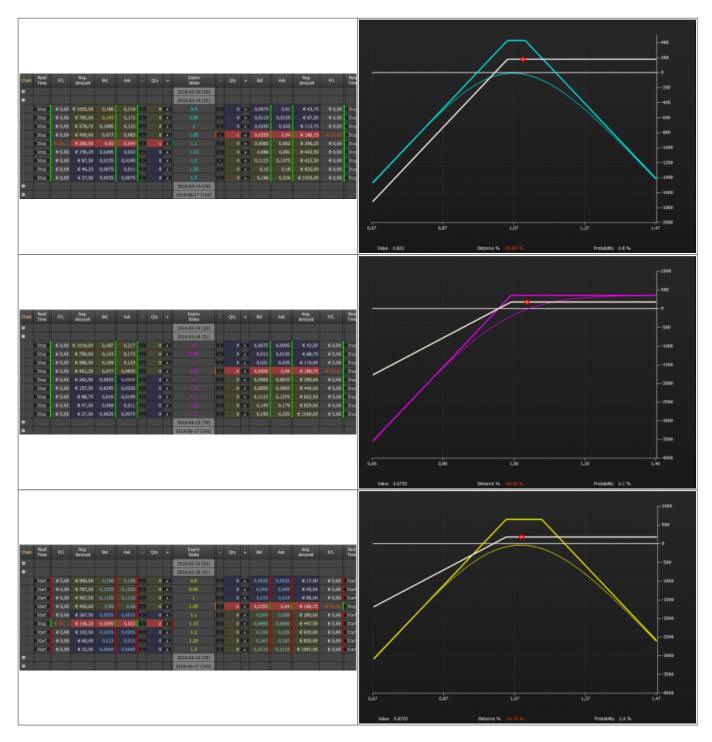

3. Now clicking on Strategy 1 Strategy 2 Strategy 3 Strategy 4it enables one of the four possibilities that are available to study the changes of the strategy. For each strategy is assigned a color. Below we are hypothesized four possible changes to the strategy.

| han Real | P/L    | Aug.<br>Artoart | 84     | Ask    | Obr |     | Explity<br>Strike                   |   | Q14 |   | ≣d     | Aik    | kış.<br>Anourt | 9/L    | Rea   |                                                   |
|----------|--------|-----------------|--------|--------|-----|-----|-------------------------------------|---|-----|---|--------|--------|----------------|--------|-------|---------------------------------------------------|
|          |        | Annual          |        |        |     |     | 2016-02-19 (23)                     |   |     |   |        |        | Amount         |        | Im    | -21                                               |
|          |        |                 |        |        |     |     | 2016-03-18 (51)                     |   |     |   |        |        |                |        |       |                                                   |
| Start    |        | € 997,50        |        |        |     | •   | 0.9                                 |   | 0   | + | 1,0035 | 0,0035 | € 17,50        |        | Star  |                                                   |
| Start    |        |                 |        |        |     | •   |                                     |   |     | + |        |        | € 45,00        |        | Start | -41                                               |
| Start    |        |                 |        |        |     | •   |                                     |   |     | ٠ | 0,0205 | 0,0245 | € 112,50       |        | Stop  |                                                   |
| Start    |        |                 |        |        |     | 1.+ |                                     |   |     |   |        | 0.0395 | € 185,00       |        | Stop  |                                                   |
| Stap     |        | € 261,25        |        | 8,054  |     | -   |                                     |   |     | • |        |        |                |        | Start |                                                   |
| Stop     |        | € 168,00        |        | 0,0345 |     | 1 + |                                     | - |     |   |        |        | € 440,00       | € 0,00 |       |                                                   |
| Start    |        | € 185,00        |        |        |     | • • |                                     | - |     |   |        |        | € 622,50       | € 0,00 |       |                                                   |
| Start    | € 8,00 |                 |        |        |     | 11  |                                     |   |     |   |        |        | € 827,50       | € 0,00 |       |                                                   |
| Start    | € 0,00 | € 32,50         | 0,0065 | 0,0065 |     | •   |                                     | 1 |     | • |        |        | € 1050,00      | € 8,00 | Star  | -14                                               |
|          |        |                 |        |        |     |     | 2016-04-15 (79)<br>2016-06-17 (142) |   |     |   |        |        |                |        |       | -10                                               |
|          |        |                 |        |        |     |     | 2010-00-17 (142)                    |   |     |   |        |        |                |        |       |                                                   |
|          |        |                 |        |        |     |     |                                     |   |     |   |        |        |                |        |       | -18                                               |
|          |        |                 |        |        |     |     |                                     |   |     |   |        |        |                |        |       |                                                   |
|          |        |                 |        |        |     |     |                                     |   |     |   |        |        |                |        |       | 0,66 0,86 L08 L28 L46                             |
|          |        |                 |        |        |     |     |                                     |   |     |   |        |        |                |        |       |                                                   |
|          |        |                 |        |        |     |     |                                     |   |     |   |        |        |                |        |       | Value 1.211 Distance % 18.62 % Probability 18.3 % |