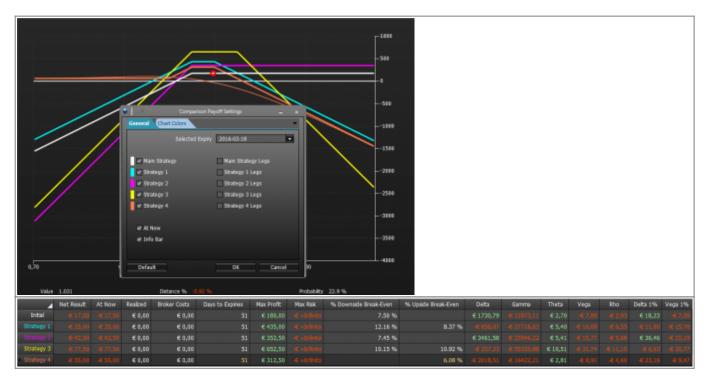

2. Passing on the Comparison tab we can see how all values of main and other four strategy are the same.

3/5

Last update: 2017/05/17 11:15

| 4          | Net Result | At Now | Realized | Broker Costs | Days to Expiries | Max Profit | Max Risk | % Downside Break-Even | % Upside Break-Even | Deta      | Gamma | Theta  | Vega | Rho | Delta 1% | Vega 1% |
|------------|------------|--------|----------|--------------|------------------|------------|----------|-----------------------|---------------------|-----------|-------|--------|------|-----|----------|---------|
| Initial    |            |        | € 0,00   | € 0,00       |                  | € 180,00   |          | 7.34 %                |                     | € 1756,27 |       |        |      |     |          |         |
| Strategy 1 |            |        | € 0,00   | € 0,00       |                  | € 180,00   |          | 7.32 %                |                     |           |       |        |      |     |          |         |
| Strategy 2 |            |        | € 0,00   | € 0,00       |                  | € 180,00   |          | 7.34 %                |                     | € 1756,27 |       |        |      |     |          |         |
| Strategy 3 |            |        | € 0,00   | € 0,00       |                  | € 180,00   |          | 7.34 %                |                     | € 1756,27 |       |        |      |     |          |         |
| Strategy 4 |            |        | € 0,00   | € 0,00       |                  |            |          | 7.34 %                |                     | € 1756,27 |       | € 2,71 |      |     | € 18,47  |         |

4. On the top of comparison secton there are the values of the four possible strategy. They can be seen individually or together by right click' menu.

5. Once you have chosen the best version you can finalize orders (in Paper Trading or Real Market) to transfer all operations on General.