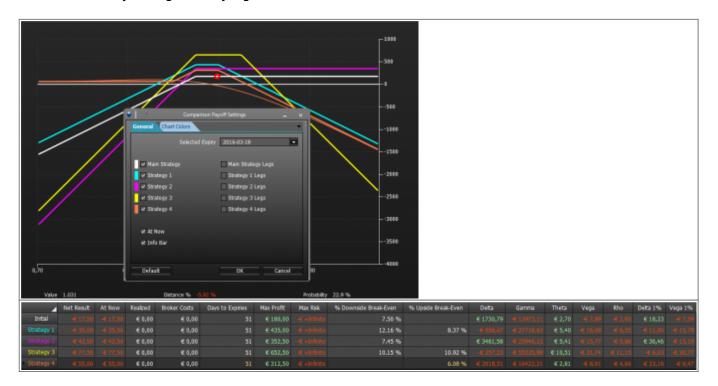

we are hypothesized four possible changes to the strategy.

2025/08/23 06:12 5/5 Strategy - Comparison

4. On the top of comparison secton there are the values of the four possible strategy. They can be seen individually or together by right click' menu.

| 4          | Net Result | At Now | Realized | Broker Costs | Days to Expiries | Max Profit | Max Risk | % Downside Break-Even | % Upside Break-Even | Delta     | Gamma | Theta | Vega | Rho | Delta 1% | Vega 1% |
|------------|------------|--------|----------|--------------|------------------|------------|----------|-----------------------|---------------------|-----------|-------|-------|------|-----|----------|---------|
| Initial    |            |        | € 0,00   | € 0,00       |                  | € 180,00   |          | 7.34 %                |                     |           |       |       |      |     |          |         |
| Strategy 1 |            |        | € 0,00   | € 0,00       |                  |            |          | 7.32 %                |                     |           |       |       |      |     |          |         |
| Strategy 2 |            |        | € 0,00   | € 0,00       |                  |            |          | 7.34 %                |                     | € 1756,27 |       |       |      |     |          |         |
| Strategy 3 |            |        | € 0,00   | € 0,00       |                  | € 180,00   |          | 7.34 %                |                     | € 1756,27 |       |       |      |     |          |         |
| Strategy 4 |            |        | € 0,00   | € 0,00       |                  |            |          | 7.34 %                |                     | € 1756,27 |       |       |      |     |          |         |