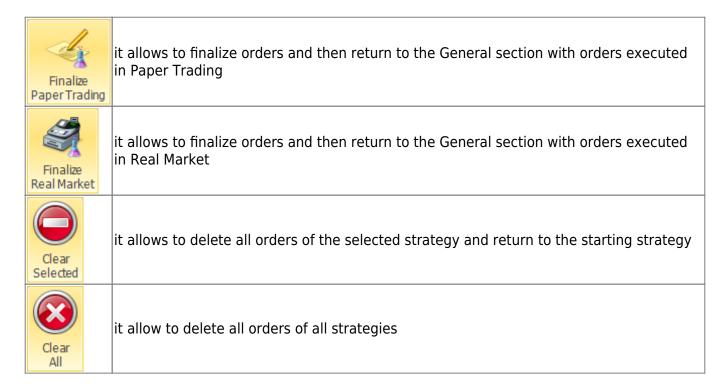

#### Actions

5. Once you have chosen the best version you can finalize orders (in Paper Trading or Real Market) to transfer all operations on General.

×

http://manuals.playoptions.it/Iceberg\_old/ - Iceberg Options Solutions