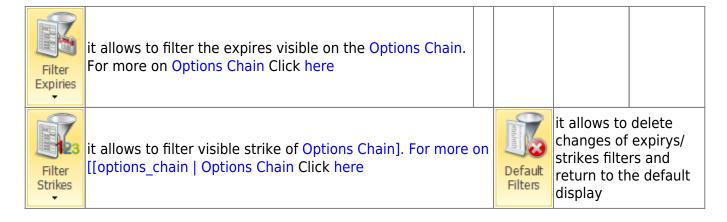

---|
| New Strategy  | it allows to create a new Strategy              |
| Open Strategy | it allows to open a saved Strategy              |
| Save Strategy | it allows to save the Strategy currently in use |

### Comparison



select the strategy  ${f 1}$ , by this time all the operations will be performed on this strategy which is charaterized by cyan color



select the Strategy 2, by this time all the operations will be performed on this strategy which is charaterized by magenta color



3

select the Strategy 3, by this time all the operations will be performed on this strategy which is charaterized by yellow color



select the Strategy 4, by this time all the operations will be performed on this strategy which is charaterized by orange color

#### Actions



#### **Options Chain**



2025/08/23 06:12 3/5 Strategy - Comparison



#### **Payoff**



# **Comparison Example**

1. Let's say we have one short put on A2A strike 1,05 with the underlying price 1,092



2. Passing on the Comparison tab we can see how all values of main and other four strategy are the same.

| 4          | Net Result | At Now | Realized | Broker Costs | Days to Expiries | Max Profit | Max Risk | % Downside Break-Even | % Upside Break-Even | Delta     | Gamma | Theta | Vega | Rho | Delta 1% | Vega 1% |
|------------|------------|--------|----------|--------------|------------------|------------|----------|-----------------------|---------------------|-----------|-------|-------|------|-----|----------|---------|
| Initial    |            |        | € 0,00   | € 0,00       |                  | €