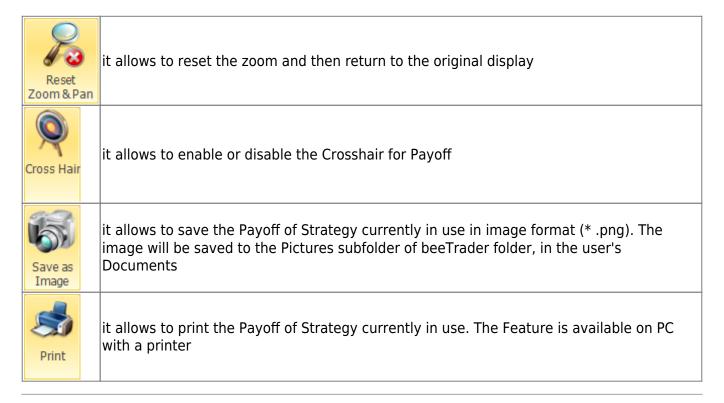

|
| Open Strategy | it allows to open a saved Strategy              |
| Save Strategy | it allows to save the Strategy currently in use |

### Comparison



select the strategy  ${f 1}$ , by this time all the operations will be performed on this strategy which is charaterized by cyan color



select the Strategy 2, by this time all the operations will be performed on this strategy which is charaterized by magenta color



3

select the Strategy 3, by this time all the operations will be performed on this strategy which is charaterized by yellow color



select the Strategy 4, by this time all the operations will be performed on this strategy which is charaterized by orange color

#### Actions



#### **Options Chain**



2025/08/23 06:12 3/5 Strategy - Comparison



#### **Payoff**



# **Comparison Example**

1. Let's say we have one short put on A2A strike 1,05 with the underlying price 1,092



2. Passing on the Comparison tab we can see how all values of main and other four strategy are the same.

| 4          | Net Result | At Now | Realized | Broker Costs | Days to Expiries | Max Profit | Max Risk | % Downside Break-Even | % Upside Break-Even | Delta     | Gamma | Theta | Vega | Rho | Delta 1% | Vega 1% |
|------------|------------|--------|----------|--------------|------------------|------------|----------|-----------------------|---------------------|-----------|-------|-------|------|-----|----------|---------|
| Initial    |            |        | € 0,00   | € 0,00       |                  | € 180,00   |          | 7.34 %                |