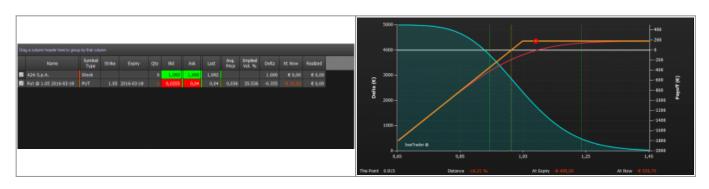

# **Comparison Example**

1. Let's say we have one short put on A2A strike 1,05 with the underlying price 1,092

2. Passing on the Comparison tab we can see how all values of main and other four strategy are the same.

| 4          | Net Result | At Now | Realized | Broker Costs | Days to Expiries | Max Profit | Max Risk | % Downside Break-Even | % Upside Break-Even | Delta     | Gamma | Theta | Vega | Rho | Delta 1% | Vega 1% |
|------------|------------|--------|----------|--------------|------------------|------------|----------|-----------------------|---------------------|-----------|-------|-------|------|-----|----------|---------|
| Initial    |            |        | € 0,00   | € 0,00       |                  | € 180,00   |          | 7.34 %                |                     |           |       |       |      |     |          |         |
| Strategy 1 |            |        | € 0,00   | € 0,00       |                  |            |          | 7.32 %                |                     |           |       |       |      |     |          |         |
| Strategy 2 |            |        | € 0,00   | € 0,00       |                  |            |          | 7.34 %                |                     | € 1756,27 |       |       |      |     |          |         |
| Strategy 3 |            |        | € 0,00   | € 0,00       |                  | € 180,00   |          | 7.34 %                |                     | € 1756,27 |       |       |      |     |          |         |
| Strategy 4 |            |        | € 0,00   | € 0,00       |                  |            |          | 7.34 %                |                     | € 1756,27 |       |       |      |     |          |         |