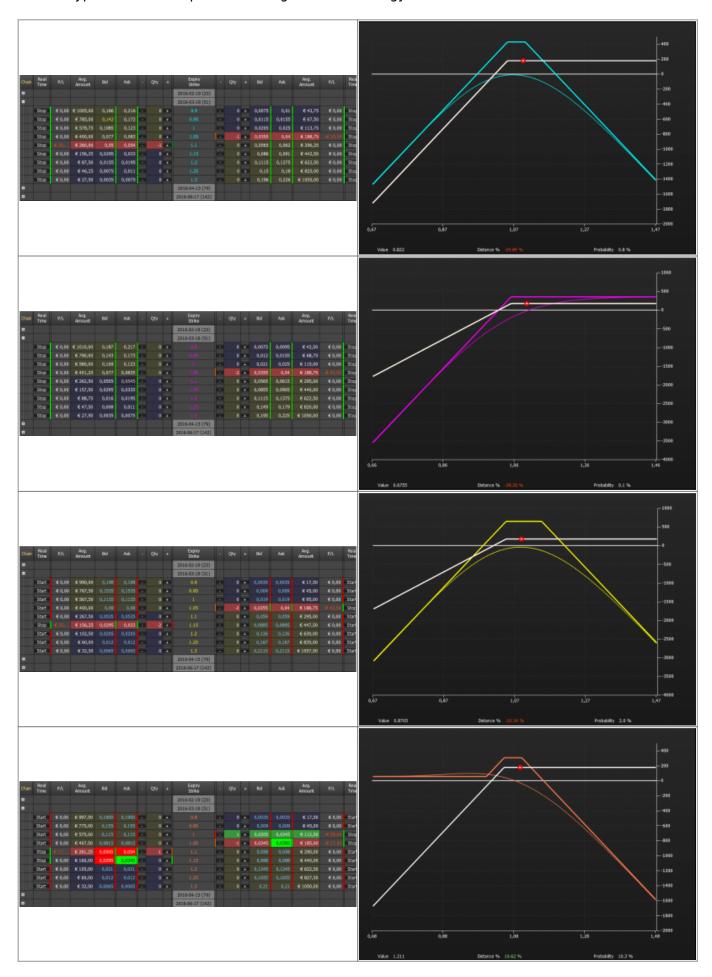

### Comparison

select the strategy  ${f 1}$ , by this time all the operations will be performed on this strategy which is charaterized by cyan color

select the Strategy 2, by this time all the operations will be performed on this strategy which is charaterized by magenta color

3

select the Strategy 3, by this time all the operations will be performed on this strategy which is charaterized by yellow color

select the Strategy 4, by this time all the operations will be performed on this strategy which is charaterized by orange color

3. Now clicking on Strategy 1 Strategy 2 Strategy 3 Strategy 4it enables one of the four possibilities that are available to study the changes of the strategy. For each strategy is assigned a color. Below

we are hypothesized four possible changes to the strategy.

2025/08/23 06:12 5/5 Strategy - Comparison

4. On the top of comparison secton there are the values of the four possible strategy. They can be seen individually or together by right click' menu.