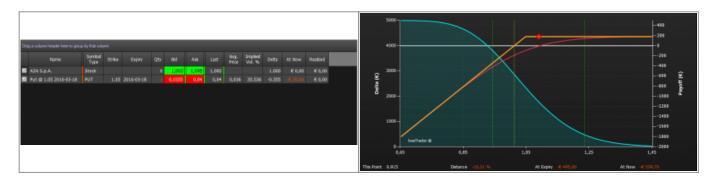

# **Comparison Example**

1. Let's say we have one short put on A2A strike 1,05 with the underlying price 1,092

2. Passing on the Comparison tab we can see how all values of main and other four strategy are the same.

3. Now clicking on Strategy 1 Strategy 2 Strategy 3 Strategy 4it enables one of the four possibilities that are available to study the changes of the strategy. For each strategy is assigned a color. Below we are hypothesized four possible changes to the strategy.

2025/08/23 06:14 5/5 Strategy - Comparison

4. On the top of comparison secton there are the values of the four possible strategy. They can be seen individually or together by right click' menu.

5. Once you have chosen the best version you can finalize orders (in Paper Trading or Real Market) to transfer all operations on General.