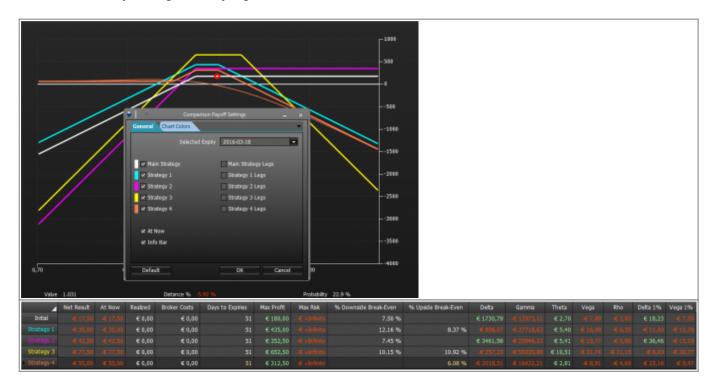

### Comparison

select the strategy  ${f 1}$ , by this time all the operations will be performed on this strategy which is charaterized by cyan color

select the Strategy 2, by this time all the operations will be performed on this strategy which is charaterized by magenta color

3

select the Strategy 3, by this time all the operations will be performed on this strategy which is charaterized by yellow color

select the Strategy 4, by this time all the operations will be performed on this strategy which is charaterized by orange color

2025/08/23 06:14 5/5 Strategy - Comparison

4. On the top of comparison secton there are the values of the four possible strategy. They can be seen individually or together by right click' menu.

5. Once you have chosen the best version you can finalize orders (in Paper Trading or Real Market) to transfer all operations on General.