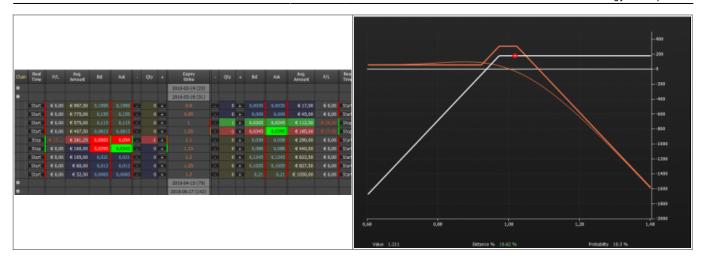

# **Comparison Example**

1. Let's say we have one short put on A2A strike 1,05 with the underlying price 1,092

2. Passing on the Comparison tab we can see how all values of main and other four strategy are the same.