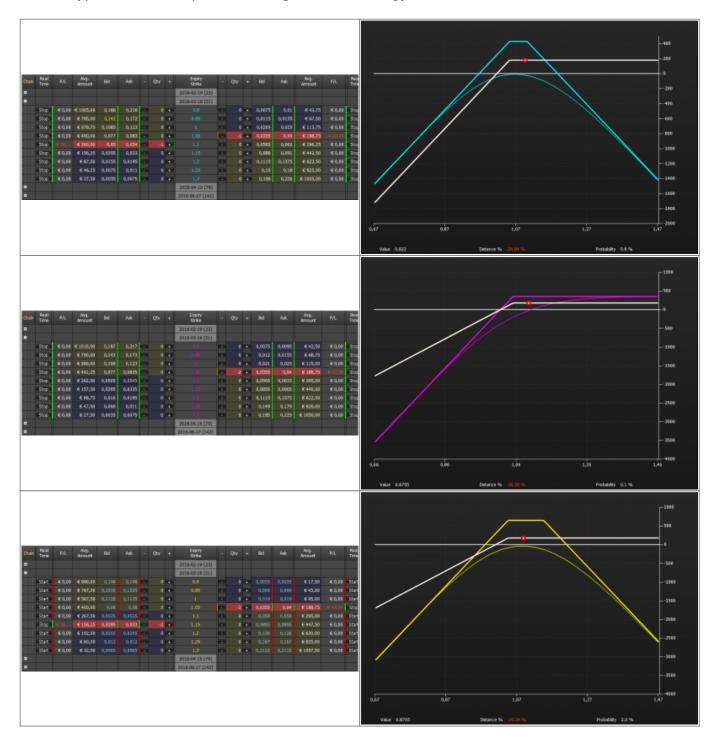

3. Now clicking on Strategy 1 Strategy 2 Strategy 3 Strategy 4it enables one of the four possibilities that are available to study the changes of the strategy. For each strategy is assigned a color. Below we are hypothesized four possible changes to the strategy.