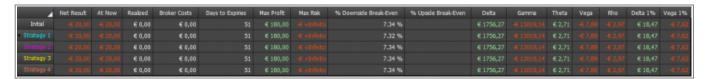

3. Now clicking on Strategy 1 Strategy 2 Strategy 3 Strategy 4it enables one of the four possibilities that are available to study the changes of the strategy. For each strategy is assigned a color. Below we are hypothesized four possible changes to the strategy.

2025/08/23 06:14 5/5 Strategy - Comparison

4. On the top of comparison secton there are the values of the four possible strategy. They can be seen individually or together by right click' menu.

5. Once you have chosen the best version you can finalize orders (in Paper Trading or Real Market) to transfer all operations on General.