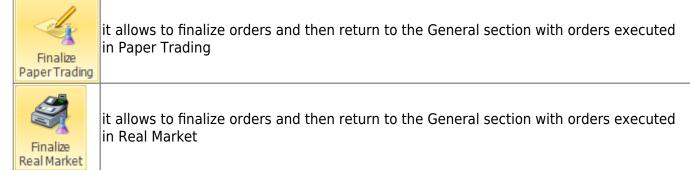

2025/08/23 06:14 5/5 Strategy - Comparison

4. On the top of comparison secton there are the values of the four possible strategy. They can be seen individually or together by right click' menu.

5. Once you have chosen the best version you can finalize orders (in Paper Trading or Real Market) to transfer all operations on General.