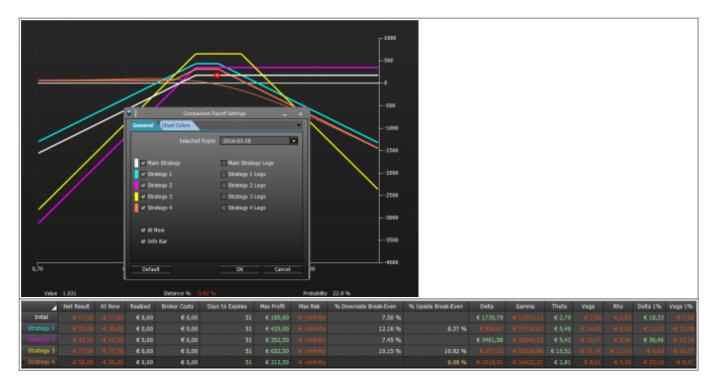

### Comparison

select the strategy  ${f 1}$ , by this time all the operations will be performed on this strategy which is charaterized by cyan color

select the Strategy 2, by this time all the operations will be performed on this strategy which is charaterized by magenta color

3

select the Strategy 3, by this time all the operations will be performed on this strategy which is charaterized by yellow color

select the Strategy 4, by this time all the operations will be performed on this strategy which is charaterized by orange color

3. Now clicking on Strategy 1 Strategy 2 Strategy 3 Strategy 4it enables one of the four possibilities that are available to study the changes of the strategy. For each strategy is assigned a color. Below we are hypothesized four possible changes to the strategy.

2025/08/23 06:13 5/5 Strategy - Comparison

4. On the top of comparison secton there are the values of the four possible strategy. They can be seen individually or together by right click' menu.

5. Once you have chosen the best version you can finalize orders (in Paper Trading or Real Market) to transfer all operations on General.