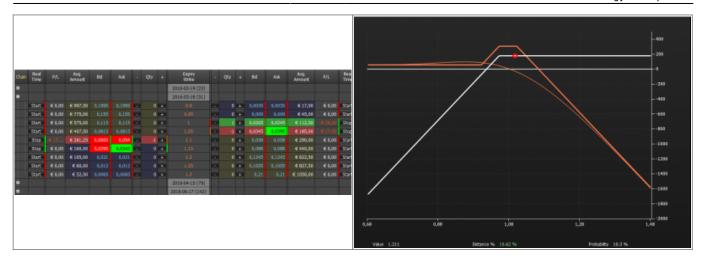

## **Comparison Example**

1. Let's say we have one short put on A2A strike 1,05 with the underlying price 1,092

2. Passing on the Comparison tab we can see how all values of main and other four strategy are the same.