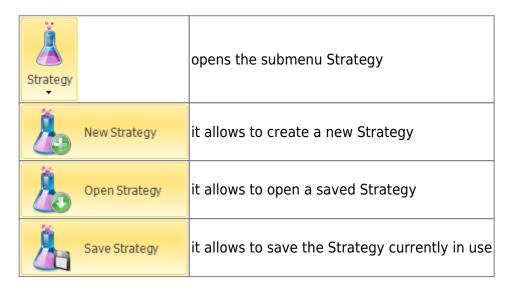

#### Strategy

### Comparison

select the strategy  ${f 1}$ , by this time all the operations will be performed on this strategy which is charaterized by cyan color

select the Strategy 2, by this time all the operations will be performed on this strategy which is charaterized by magenta color

3

select the Strategy 3, by this time all the operations will be performed on this strategy which is charaterized by yellow color

select the Strategy 4, by this time all the operations will be performed on this strategy which is charaterized by orange color