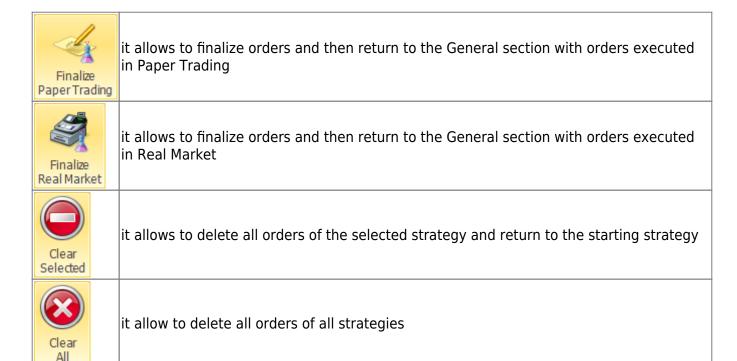

#### Actions

2025/08/23 06:13 5/5 Strategy - Comparison

4. On the top of comparison secton there are the values of the four possible strategy. They can be seen individually or together by right click' menu.

5. Once you have chosen the best version you can finalize orders (in Paper Trading or Real Market) to transfer all operations on General.