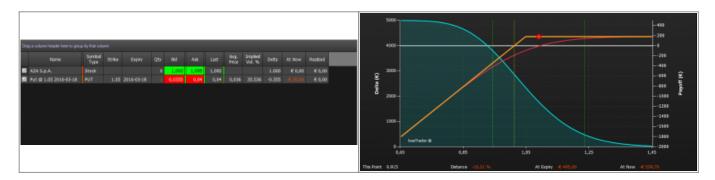

#### **Options Chain**

2025/08/23 06:13 3/5 Strategy - Comparison

### **Payoff**

## **Comparison Example**

1. Let's say we have one short put on A2A strike 1,05 with the underlying price 1,092

2. Passing on the Comparison tab we can see how all values of main and other four strategy are the same.