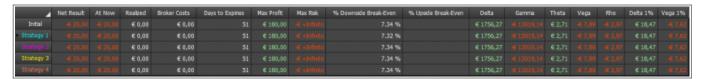

2025/08/23 06:13 5/5 Strategy - Comparison

4. On the top of comparison secton there are the values of the four possible strategy. They can be seen individually or together by right click' menu.

5. Once you have chosen the best version you can finalize orders (in Paper Trading or Real Market) to transfer all operations on General.