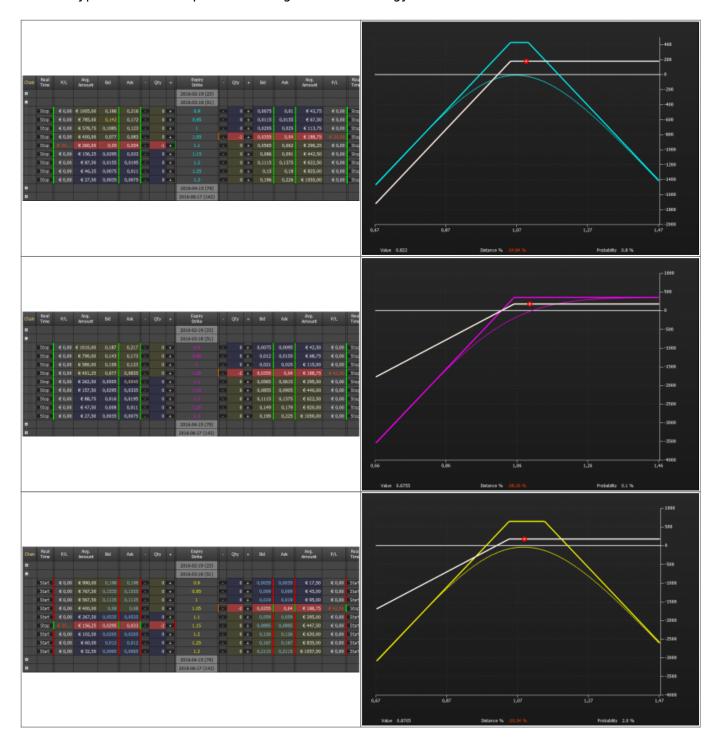

### Comparison

select the strategy  ${f 1}$ , by this time all the operations will be performed on this strategy which is charaterized by cyan color

select the Strategy 2, by this time all the operations will be performed on this strategy which is charaterized by magenta color

3

select the Strategy 3, by this time all the operations will be performed on this strategy which is charaterized by yellow color

select the Strategy 4, by this time all the operations will be performed on this strategy which is charaterized by orange color

3. Now clicking on Strategy 1 Strategy 2 Strategy 3 Strategy 4it enables one of the four possibilities that are available to study the changes of the strategy. For each strategy is assigned a color. Below we are hypothesized four possible changes to the strategy.