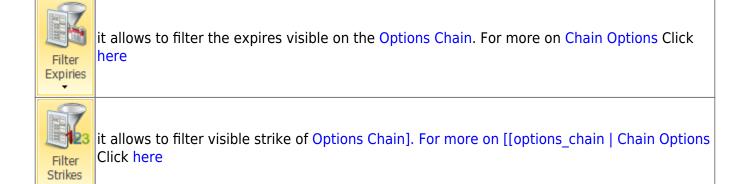

-|-------------------------------------------|------|--|
| 4 | 24/03/2016 | Comparison - Per modificare una strategia | 3:53 |  |

### Click here to watch other Iceberg Video

#### The menu



#### Strategy



### Comparison



select the strategy  ${f 1}$ , by this time all the operations will be performed on this strategy which is charaterized by cyan color



select the Strategy 2, by this time all the operations will be performed on this strategy which is charaterized by magenta color



3

select the Strategy 3, by this time all the operations will be performed on this strategy which is charaterized by yellow color



select the Strategy 4, by this time all the operations will be performed on this strategy which is charaterized by orange color

#### Actions



#### **Options Chain**



2025/08/23 06:13 3/5 Strategy - Comparison



### **Payoff**



## **Comparison Example**

1. Let's say we have one short put on A2A strike 1,05 with the underlying price 1,092



2. Passing on the Comparison tab we can see how all values of main and other four strategy are the same.



3. Now clicking on Strategy 1 Strategy 2 Strategy 3 Strategy 4it enables one of the four possibilities that are available to study the changes of the strategy. For each strategy is assigned a color. Below we are hypothesized four possible changes to the strategy.



2025/08/23 06:13 5/5 Strategy - Comparison



4. On the top of comparison secton there are the values of the four possible strategy. They can be seen individually or together by right click' menu.



5. Once you have chosen the best version yo