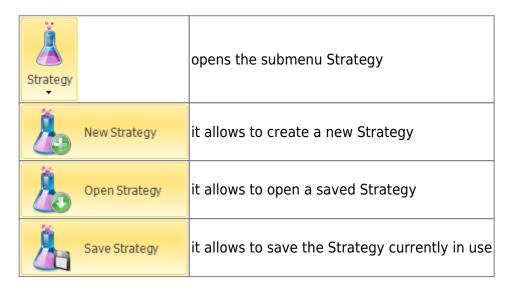

#### Strategy

#### Comparison

select the strategy  ${f 1}$ , by this time all the operations will be performed on this strategy which is charaterized by cyan color

select the Strategy 2, by this time all the operations will be performed on this strategy which is charaterized by magenta color

3

select the Strategy 3, by this time all the operations will be performed on this strategy which is charaterized by yellow color

select the Strategy 4, by this time all the operations will be performed on this strategy which is charaterized by orange color