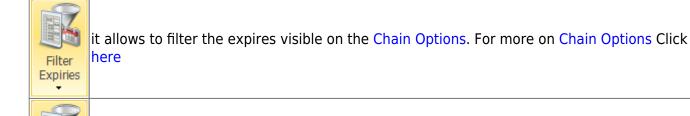

## **Options Chain**

Clear

Filter Strikes

it allow to delete all orders of all strategies

it allows to filter visible strike of Chain Options. For more on Chain Options Click here

2025/08/23 06:13 3/5 Strategy - Comparison