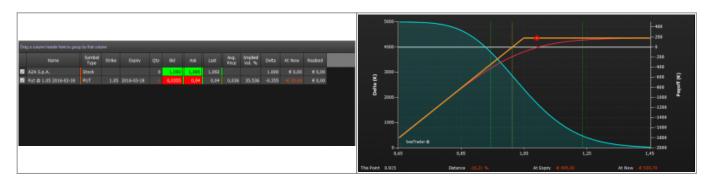

### **Comparison Example**

1. Let's say we have one short put on A2A strike 1,05 with the underlying price 1,092

2. Passing on the Comparison tab we can see how all values of main and other four strategy are the same.