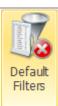

it allows to delete changes of expirys/ strikes filters and return to the default display