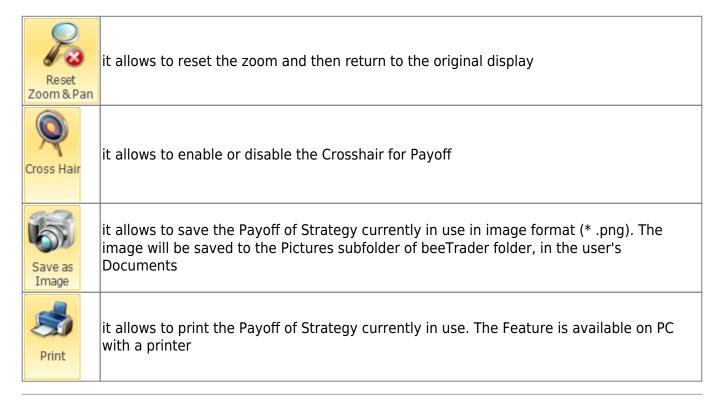

tegy which is charaterized by cyan color



select the Strategy 2, by this time all the operations will be performed on this strategy which is charaterized by magenta color



3

select the Strategy 3, by this time all the operations will be performed on this strategy which is charaterized by yellow color



select the Strategy 4, by this time all the operations will be performed on this strategy which is charaterized by orange color

#### **Actions**



## **Options Chain**

Clear

Filter Strikes



it allow to delete all orders of all strategies

it allows to filter visible strike of Chain Options. For more on Chain Options Click here

2025/08/23 06:13 3/5 Strategy - Comparison



it allows to delete changes of expirys/ strikes filters and return to the default display

#### **Payoff**



### **Comparison Example**

1. Let's say we have one short put on A2A strike 1,05 with the underlying price 1,092



2. Passing on the Comparison tab we can see how all values of main and other four strategy are the same.

| 4          | Net Result | At Now  | Realized | Broker Costs | Days to Expiries | Max Profit | Max Risk   | % Downside Break-Even | % Upside Break-Even | Delta     | Gamma      | Theta  | Vega   | Rho    | Delta 1% | Vega 1% |
|------------|------------|---------|----------|--------------|------------------|------------|------------|-----------------------|---------------------|-----------|------------|--------|--------|--------|----------|---------|
| Initial    |            |         | € 0,00   | € 0,00       |                  | € 180,00   |            | 7.34 %