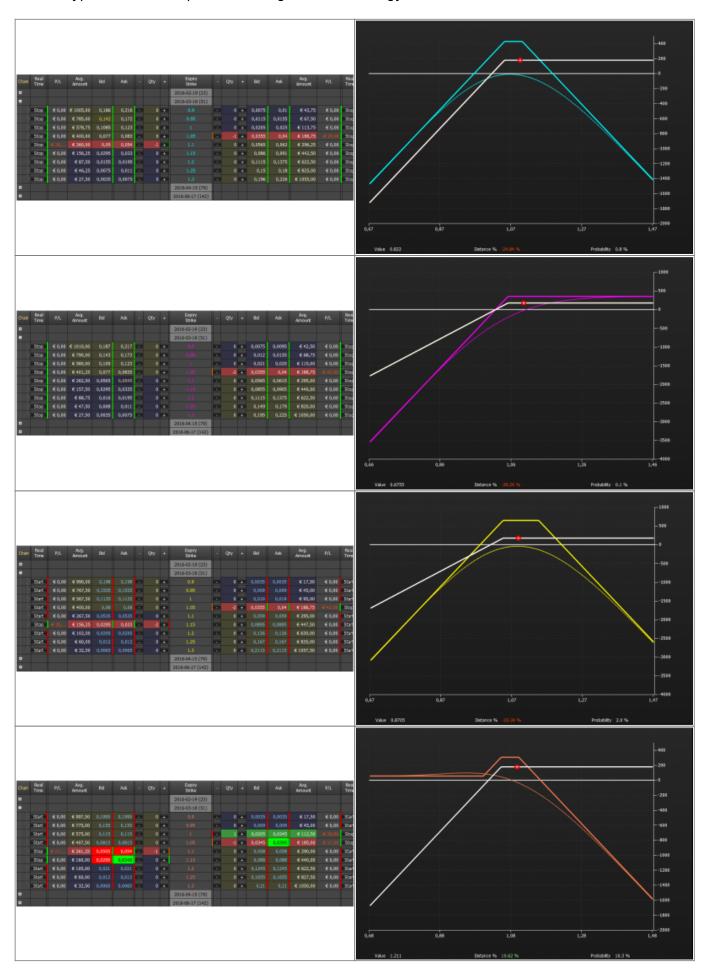

#### Comparison

select the strategy  ${f 1}$ , by this time all the operations will be performed on this strategy which is charaterized by cyan color

select the Strategy 2, by this time all the operations will be performed on this strategy which is charaterized by magenta color

3

select the Strategy 3, by this time all the operations will be performed on this strategy which is charaterized by yellow color

select the Strategy 4, by this time all the operations will be performed on this strategy which is charaterized by orange color

3. Now clicking on Strategy 1 Strategy 2 Strategy 3 Strategy 4it enables one of the four possibilities

that are available to study the changes of the strategy. For each strategy is assigned a color. Below we are hypothesized four possible changes to the strategy.