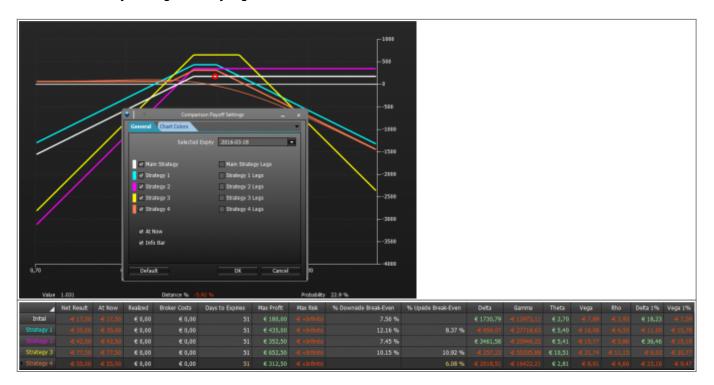

| 4          | Net Result | At Now  | Realized | Broker Costs | Days to Expiries | Max Profit | Max Risk   | % Downside Break-Even | % Upside Break-Even | Delta     | Gamma      | Theta  | Vega   | Rho    | Delta 1% | Vega 1% |
|------------|------------|---------|----------|--------------|------------------|------------|------------|-----------------------|---------------------|-----------|------------|--------|--------|--------|----------|---------|
| Initial    |            |         | € 0,00   | € 0,00       |                  | € 180,00   |            | 7.34 %                |                     |           |            |        |        |        |          | € 7,62  |
| Strategy 1 |            |         | € 0,00   | € 0,00       |                  |            |            | 7.32 %                |                     |           |            |        |        |        |          | € 7,62  |
| Strategy 2 |            |         | € 0,00   | € 0,00       |                  | € 180,00   |            | 7.34 %                |                     | € 1756,27 |            |        |        |        |          | -67,62  |
| Strategy 3 |            |         | € 0,00   | € 0,00       |                  | € 180,00   |            | 7.34 %                |                     | € 1756,27 |            |        |        |        |          | € 7,62  |
| Strategy 4 | € 20,00    | € 20,00 | € 0,00   | € 0,00       | 51               | € 180,00   | -€ +Infnto | 7.34 %                |                     | € 1756,27 | € 13019,14 | € 2,71 | € 7,89 | € 2,97 | € 18,47  | -6 7,62 |

2025/08/23 06:13 5/5 Strategy - Comparison

4. On the top of comparison secton there are the values of the four possible strategy. They can be seen individually or together by right click' menu.

5. Once you have chosen the best version you can finalize orders (in Paper Trading or Real Market) to transfer all operations on General.