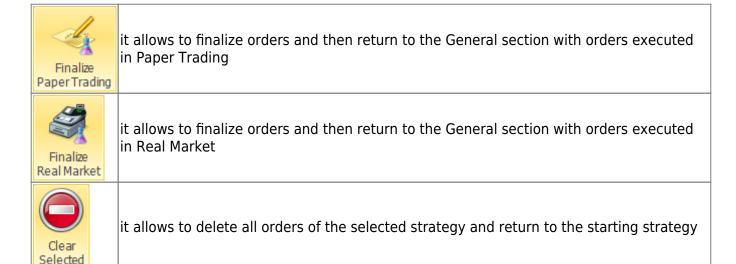

#### **Actions**

2025/08/23 06:13 5/5 Strategy - Comparison

4. On the top of comparison secton there are the values of the four possible strategy. They can be seen individually or together by right click' menu.

5. Once you have chosen the best version you can finalize orders (in Paper Trading or Real Market) to transfer all operations on General.