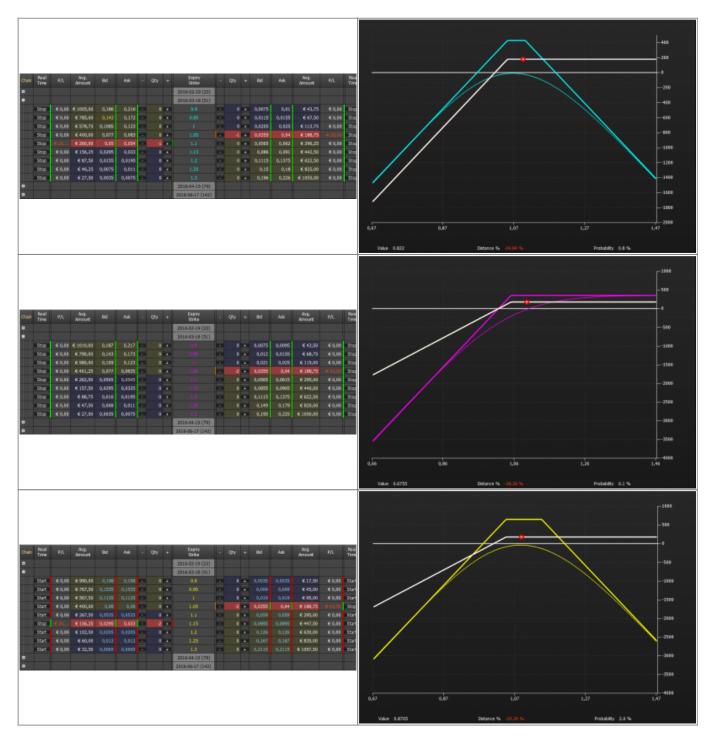

3. Now clicking on Strategy 1 Strategy 2 Strategy 3 Strategy 4it enables one of the four possibilities that are available to study the changes of the strategy. For each strategy is assigned a color. Below we are hypothesized four possible changes to the strategy.

| han Real | P/L    | Aug.<br>Artoart | 84     | Ask    | Obr |     | Explity<br>Strike                   |   | Q14 |   | ≣d     | Aik    | kış.<br>Anourt | 9/L    | Rea   |                                                   |
|----------|--------|-----------------|--------|--------|-----|-----|-------------------------------------|---|-----|---|--------|--------|----------------|--------|-------|---------------------------------------------------|
|          |        | Annual          |        |        |     |     | 2016-02-19 (23)                     |   |     |   |        |        | Amount         |        | Tim   | -21                                               |
|          |        |                 |        |        |     |     | 2016-03-18 (51)                     |   |     |   |        |        |                |        |       |                                                   |
| Start    |        | € 997,50        |        |        |     | •   | 0.9                                 |   | 0   | + | 1,0035 | 0,0035 | € 17,50        |        | Star  |                                                   |
| Start    |        |                 |        |        |     | •   |                                     |   |     | + |        |        | € 45,00        |        | Start | -41                                               |
| Start    |        |                 |        |        |     | •   |                                     |   |     | ٠ | 0,0205 | 0,0245 | € 112,50       |        | Stop  |                                                   |
| Start    |        |                 |        |        |     | 1.+ |                                     |   |     |   |        | 0.0395 | € 185,00       |        | Stop  |                                                   |
| Stap     |        | € 261,25        |        | 8,054  |     | -   |                                     |   |     | • |        |        |                |        | Start |                                                   |
| Stop     |        | € 168,00        |        | 0,0345 |     | 1 + |                                     | - |     |   |        |        | € 440,00       | € 8,00 |       |                                                   |
| Start    |        | € 185,00        |        |        |     | • • |                                     | - |     |   |        |        | € 622,50       | € 0,00 |       |                                                   |
| Start    | € 8,00 |                 |        |        |     | 11  |                                     |   |     |   |        |        | € 827,50       | € 0,00 |       |                                                   |
| Start    | € 0,00 | € 32,50         | 0,0065 | 0,0065 |     | •   |                                     | 1 |     | • |        |        | € 1050,00      | € 8,00 | Star  | -14                                               |
|          |        |                 |        |        |     |     | 2016-04-15 (79)<br>2016-06-17 (142) | - |     |   |        |        |                |        |       | -10                                               |
|          |        |                 |        |        |     |     | 2010-00-17 (142)                    | _ |     |   |        |        |                |        |       |                                                   |
|          |        |                 |        |        |     |     |                                     |   |     |   |        |        |                |        |       | -18                                               |
|          |        |                 |        |        |     |     |                                     |   |     |   |        |        |                |        |       |                                                   |
|          |        |                 |        |        |     |     |                                     |   |     |   |        |        |                |        |       | 0,66 0,86 L08 L28 L46                             |
|          |        |                 |        |        |     |     |                                     |   |     |   |        |        |                |        |       |                                                   |
|          |        |                 |        |        |     |     |                                     |   |     |   |        |        |                |        |       | Value 1.211 Distance % 18.62 % Probability 18.3 % |