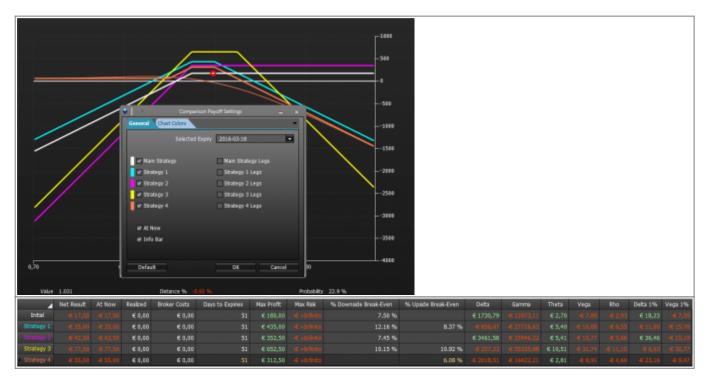

4. On the top of comparison secton there are the values of the four possible strategy. They can be seen individually or together by right click' menu.

5. Once you have chosen the best version you can finalize orders (in Paper Trading or Real Market) to transfer all operations on General.