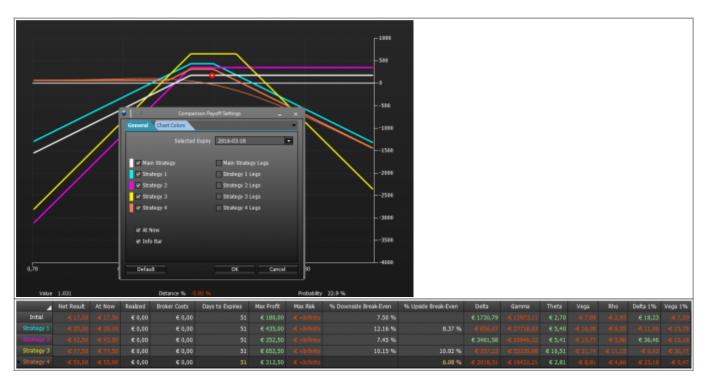

#### Comparison

1

select the strategy 1, by this time all the operations will be performed on this strategy which is charaterized by cyan color

Strategy

select the Strategy 2, by this time all the operations will be performed on this strategy which is charaterized by magenta color

select the Strategy 3, by this time all the operations will be performed on this strategy which is charaterized by yellow color

select the Strategy 4, by this time all the operations will be performed on this strategy which is charaterized by orange color

3. Now clicking on Strategy 1 Strategy 2 Strategy 3 Strategy 4it enables one of the four possibilities that are available to study the changes of the strategy. For each strategy is assigned a color. Below we are hypothesized four possible changes to the strategy.

2025/08/23 06:13 5/5 Strategy - Comparison

4. On the top of comparison secton there are the values of the four possible strategy. They can be seen individually or together by right click' menu.

5. Once you have chosen the best version you can finalize orders (in Paper Trading or Real Market) to transfer all operations on General.