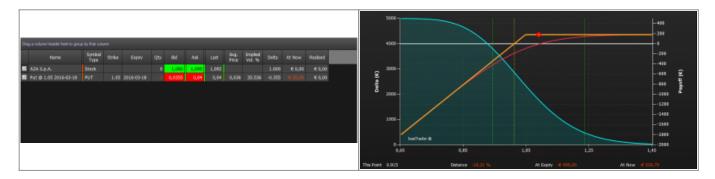

# **Comparison Example**

1. Let's say we have one short put on A2A strike 1,05 with the underlying price 1,092

2. Passing on the Comparison tab we can see how all values of main and other four strategy are the same.