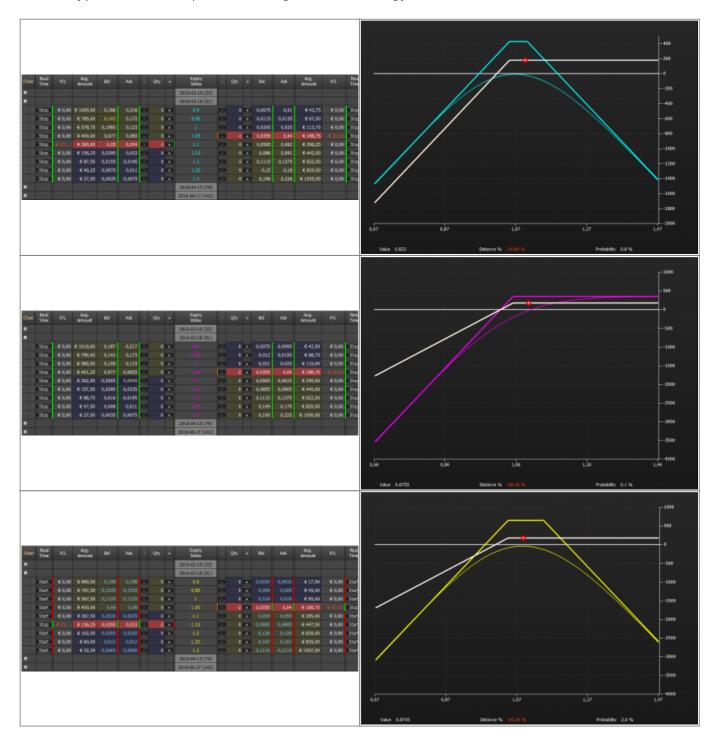

3. Now clicking on Strategy 1 Strategy 2 Strategy 3 Strategy 4it enables one of the four possibilities that are available to study the changes of the strategy. For each strategy is assigned a color. Below we are hypothesized four possible changes to the strategy.

#### Comparison

1

select the strategy 1, by this time all the operations will be performed on this strategy which is charaterized by cyan color

Strategy

select the Strategy 2, by this time all the operations will be performed on this strategy which is charaterized by magenta color

select the Strategy 3, by this time all the operations will be performed on this strategy which is charaterized by yellow color

select the Strategy 4, by this time all the operations will be performed on this strategy which is charaterized by orange color