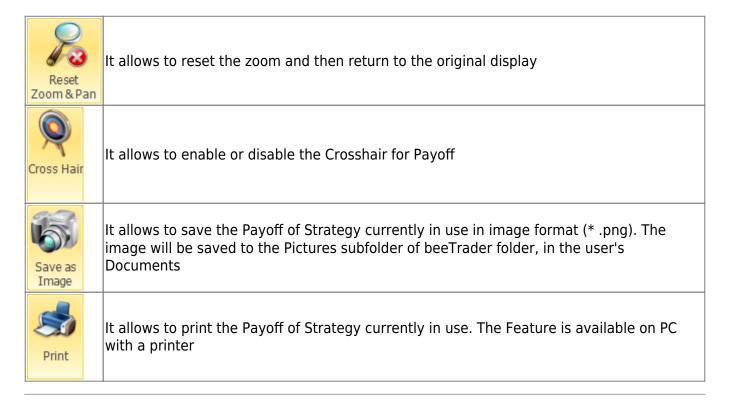

ings |
|------------|
|            |

#### Comparison



1

select the strategy 1, by this time all the operations will be performed on this strategy which is charaterized by cyan color



Strategy

select the Strategy 2, by this time all the operations will be performed on this strategy which is charaterized by magenta color



select the Strategy 3, by this time all the operations will be performed on this strategy which is charaterized by yellow color



select the Strategy 4, by this time all the operations will be performed on this strategy which is charaterized by orange color

#### **Actions**



#### **Options Chain**



It allows to filter the expires visible on the Chain Options. For more on Chain Options Click here

2025/08/23 06:13 3/5 Strategy - Comparison



#### **Payoff**



# **Comparison Example**

1. Let's say we have one short put on A2A strike 1,05 with the underlying price 1,092



2. Passing on the Comparison tab we can see how all values of main and other four strategy are the same.



3. Now clicking on Strategy 1 Strategy 2 Strategy 3 Strategy 4it enables one of the four possibilities that are available to study the changes of the strategy. For each strategy is assigned a color. Below we are hypothesized four possible changes to the strategy.



2025/08/23 06:13 5/5 Strategy - Comparison



4. On the top of comparison secton there are the values of the four possible strategy. They can be seen individually or together by right click' menu.



5. Once you have chosen the best version you can finalize orders (in Paper Trading or Real Market) to transf