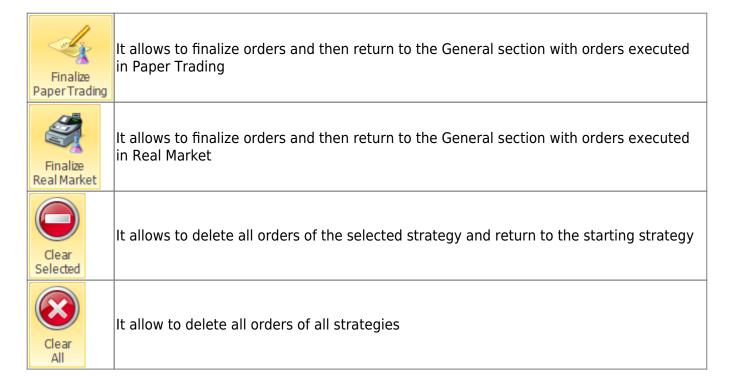

#### **Actions**

2025/08/23 06:13 5/5 Strategy - Comparison

4. On the top of comparison secton there are the values of the four possible strategy. They can be seen individually or together by right click' menu.

5. Once you have chosen the best version you can finalize orders (in Paper Trading or Real Market) to transfer all operations on General.