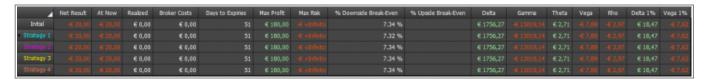

2025/08/23 06:13 5/5 Strategy - Comparison

4. On the top of comparison secton there are the values of the four possible strategy. They can be seen individually or together by right click' menu.

5. Once you have chosen the best version you can finalize orders (in Paper Trading or Real Market) to transfer all operations on General.