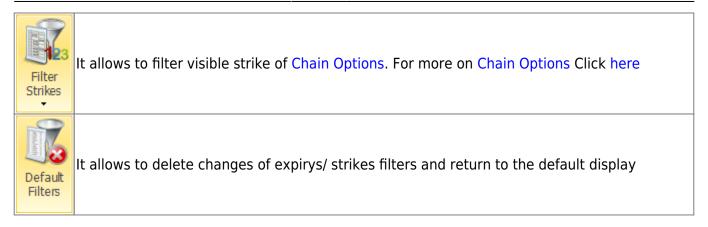

#### **Options Chain**

It allows to filter the expires visible on the Chain Options. For more on Chain Options Click here

2025/08/23 06:13 3/5 Strategy - Comparison