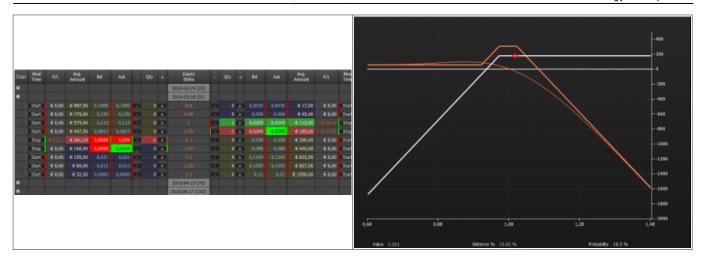

2025/08/23 06:13 5/5 Strategy - Comparison

4. On the top of comparison secton there are the values of the four possible strategy. They can be seen individually or together by right click' menu.

5. Once you have chosen the best version you can finalize orders (in Paper Trading or Real Market) to transfer all operations on General.